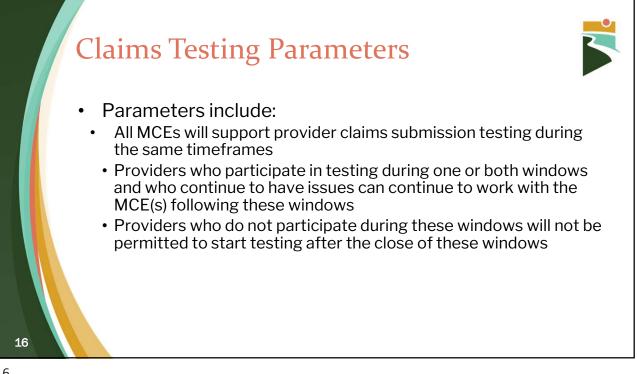

- OMPP and MCEs will conduct claims submission testing before implementation of the PathWays program on July 1, 2024.
- All providers planning to participate in the PathWays program may participate in claims submission testing. Providers new to managed Medicaid are highly encouraged to participate, particularly current Aged and Disabled (A&D) Waiver providers, long-term care nursing facilities, home healthcare providers and hospice providers.
- For more information please read <u>BT202451</u>