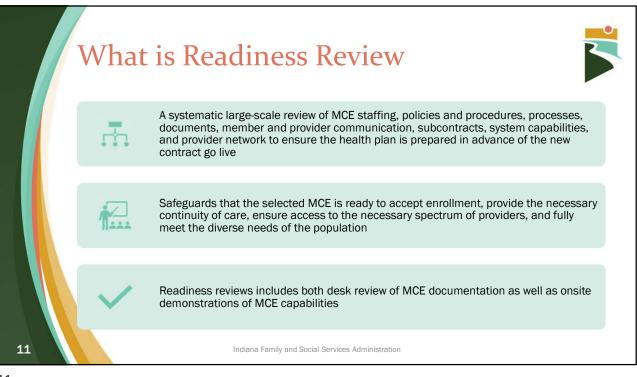

- OMPP and MCEs will conduct claims submission testing before implementation of the PathWays program on July 1, 2024.
- All providers planning to participate in the PathWays program may participate in claims submission testing. Providers new to managed Medicaid are highly encouraged to participate, particularly current Aged and Disabled (A&D) Waiver providers, long-term care nursing facilities, home healthcare providers and hospice providers.
- For more information please read <u>BT202451</u>

15

DA0



## Slide 15

DA0 We can use finalized language from the bulletin that is set to publish tomorrow Driscoll, Ashton, 2024-04-24T12:49:56.572









| Upcoming Stakeholder Engagement |               |               |