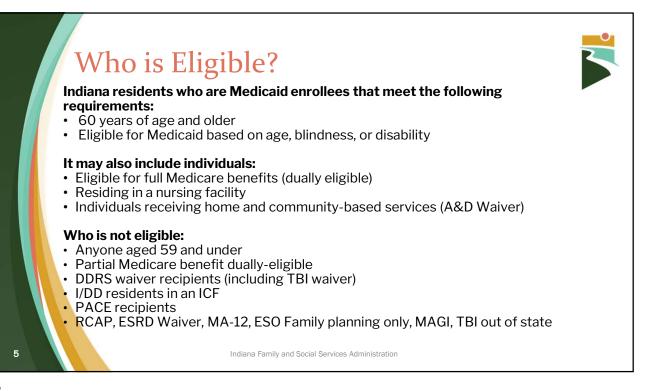

- OMPP and MCEs will conduct claims submission testing before implementation of the PathWays program on July 1, 2024.
- All providers planning to participate in the PathWays program may participate in claims submission testing. Providers new to managed Medicaid are highly encouraged to participate, particularly current Aged and Disabled (A&D) Waiver providers, long-term care nursing facilities, home healthcare providers and hospice providers.
- For more information please read <u>BT202451</u>

15

DA0



## Slide 15

DA0 We can use finalized language from the bulletin that is set to publish tomorrow Driscoll, Ashton, 2024-04-24T12:49:56.572









| Upcoming Stakeholder Engagement |               |               |