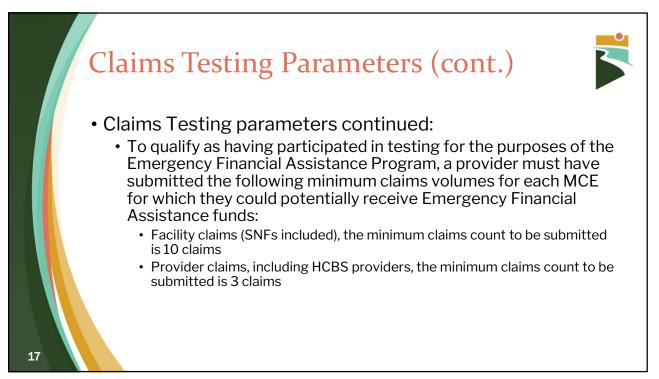

- OMPP and MCEs will conduct claims submission testing before implementation of the PathWays program on July 1, 2024.
- All providers planning to participate in the PathWays program may participate in claims submission testing. Providers new to managed Medicaid are highly encouraged to participate, particularly current Aged and Disabled (A&D) Waiver providers, long-term care nursing facilities, home healthcare providers and hospice providers.
- For more information please read <u>BT202451</u>