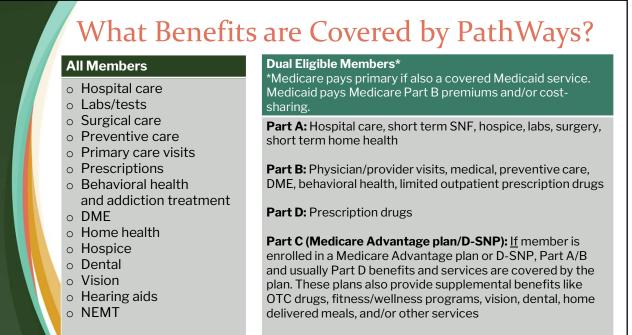

- OMPP and MCEs will conduct claims submission testing before implementation of the PathWays program on July 1, 2024.
- All providers planning to participate in the PathWays program may participate in claims submission testing. Providers new to managed Medicaid are highly encouraged to participate, particularly current Aged and Disabled (A&D) Waiver providers, long-term care nursing facilities, home healthcare providers and hospice providers.
- For more information please read <u>BT202451</u>

15

DA0



## Slide 15

DA0 We can use finalized language from the bulletin that is set to publish tomorrow Driscoll, Ashton, 2024-04-24T12:49:56.572









| Upcoming Stakeholder Engagement |               |               |