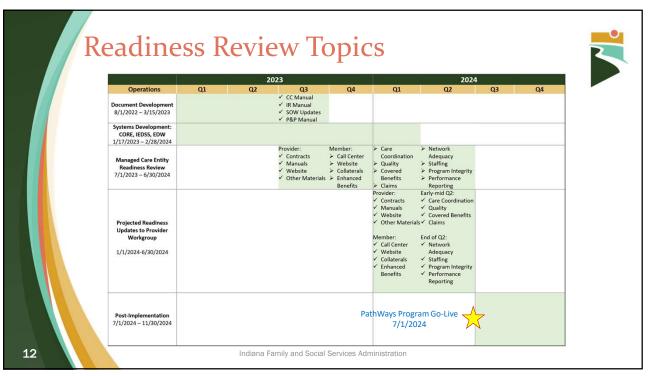

- OMPP and MCEs will conduct claims submission testing before implementation of the PathWays program on July 1, 2024.
- All providers planning to participate in the PathWays program may participate in claims submission testing. Providers new to managed Medicaid are highly encouraged to participate, particularly current Aged and Disabled (A&D) Waiver providers, long-term care nursing facilities, home healthcare providers and hospice providers.
- For more information please read <u>BT202451</u>

15

DA0



## Slide 15

DA0 We can use finalized language from the bulletin that is set to publish tomorrow Driscoll, Ashton, 2024-04-24T12:49:56.572









| Upcoming Stakeholder Engagement |               |               |