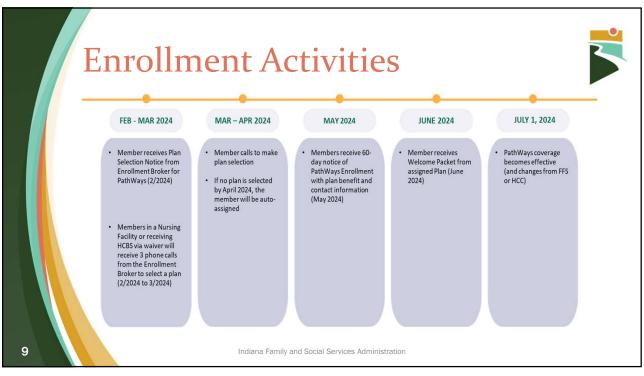

- OMPP and MCEs will conduct claims submission testing before implementation of the PathWays program on July 1, 2024.
- All providers planning to participate in the PathWays program may participate in claims submission testing. Providers new to managed Medicaid are highly encouraged to participate, particularly current Aged and Disabled (A&D) Waiver providers, long-term care nursing facilities, home healthcare providers and hospice providers.
- For more information please read <u>BT202451</u>