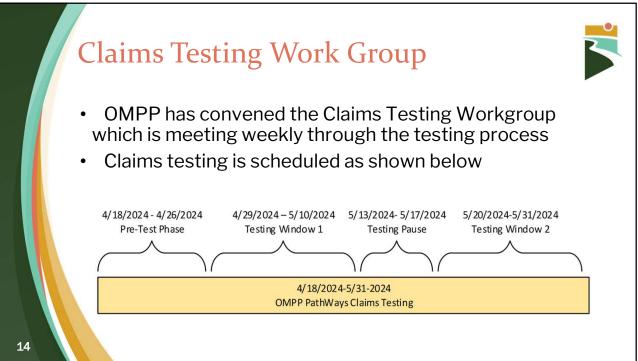

- OMPP and MCEs will conduct claims submission testing before implementation of the PathWays program on July 1, 2024.
- All providers planning to participate in the PathWays program may participate in claims submission testing. Providers new to managed Medicaid are highly encouraged to participate, particularly current Aged and Disabled (A&D) Waiver providers, long-term care nursing facilities, home healthcare providers and hospice providers.
- For more information please read <u>BT202451</u>