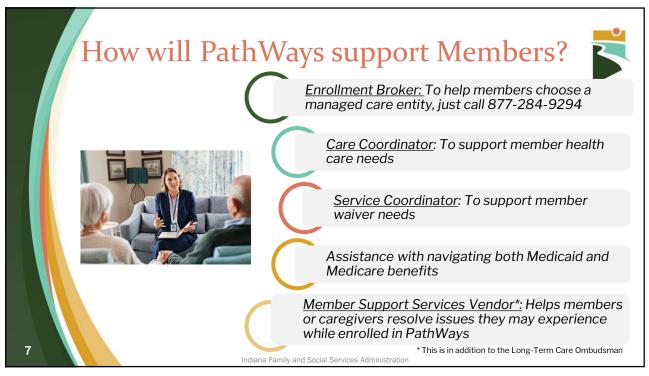

- OMPP and MCEs will conduct claims submission testing before implementation of the PathWays program on July 1, 2024.
- All providers planning to participate in the PathWays program may participate in claims submission testing. Providers new to managed Medicaid are highly encouraged to participate, particularly current Aged and Disabled (A&D) Waiver providers, long-term care nursing facilities, home healthcare providers and hospice providers.
- For more information please read <u>BT202451</u>

15

DA0



## Slide 15

DA0 We can use finalized language from the bulletin that is set to publish tomorrow Driscoll, Ashton, 2024-04-24T12:49:56.572









| Upcoming Stakeholder Engagement |               |               |