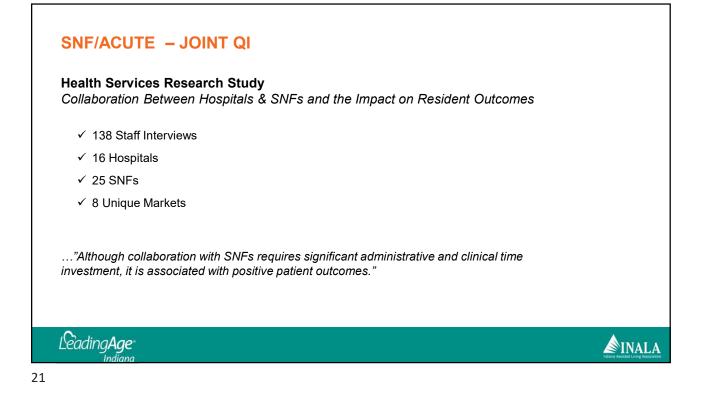

| 1 Name<br>2 Regency At Shelby Township                            | 3.8         | \$958.914              |     |          | 12.20%         |     | 96 Patients SN | 19.5         | 32.30%           | all Rating Healt | n Inspect Qi | uality I St | arring Kating |
|-------------------------------------------------------------------|-------------|------------------------|-----|----------|----------------|-----|----------------|--------------|------------------|------------------|--------------|-------------|---------------|
| 3 Pomeroy Living Sterling Skiller                                 | 5           | \$698,326              |     |          | 10.60%         |     | 82             | 19.5         |                  | 4                | 4            | 4           | 2             |
| 4