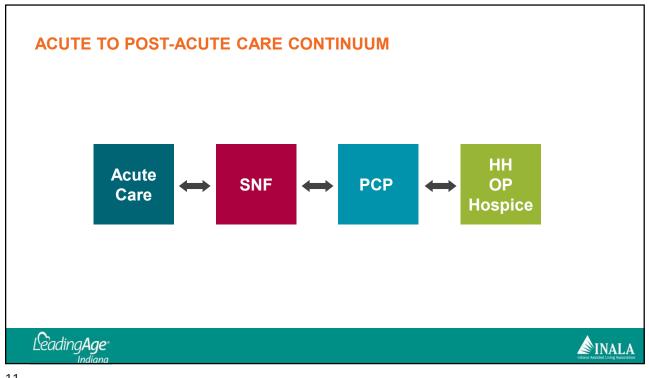

| 1 Name<br>2 Regency At Shelby Township                            | 3.8         | \$958.914              |     |          | 12.20%         |     | 96 Patients SN | 19.5         | 32.30%           | all Rating Healt | n Inspect Qi | uality I St | arring Kating |
|-------------------------------------------------------------------|-------------|------------------------|-----|----------|----------------|-----|----------------|--------------|------------------|------------------|--------------|-------------|---------------|
| 3 Pomeroy Living Sterling Skiller                                 | 5           | \$698,326              |     |          | 10.60%         |     | 82             | 19.5         |                  | 4                | 4            | 4