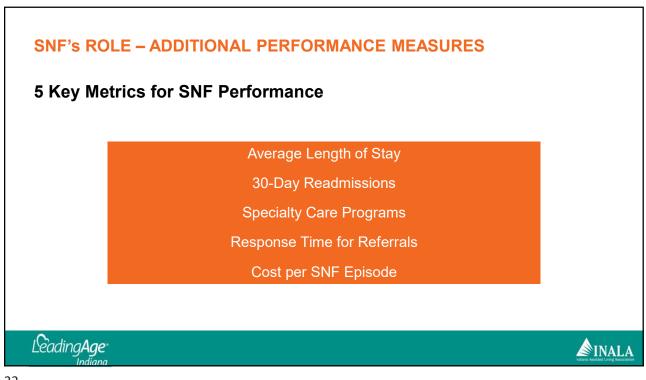

| 1 Name<br>2 Regency At Shelby Township                            | 3.8         | \$958.914              |     |          | 12.20%         |     | 96 Patients SN | 19.5         | 32.30%           | all Rating Healt | n Inspect Qi | uality I St | arring Kating |
|-------------------------------------------------------------------|-------------|------------------------|-----|----------|----------------|-----|----------------|--------------|------------------|------------------|--------------|-------------|---------------|
| 3 Pomeroy Living Sterling Skiller                                 | 5           | \$698,326              |     |          | 10.60%         |     | 82             | 19.5         |                  | 4                | 4            | 4           | 2             |
| 4 Sh