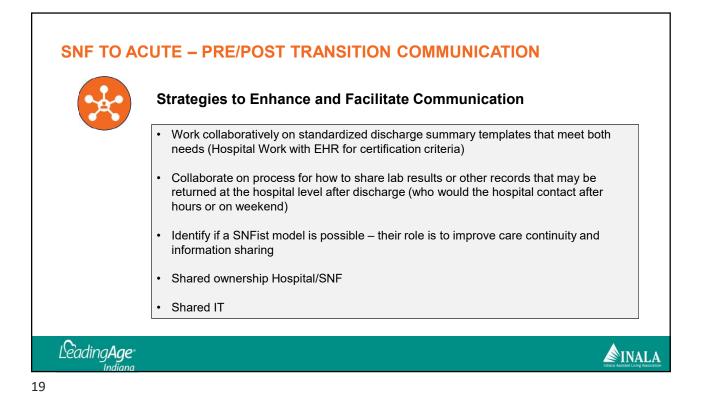

| 1 Name<br>2 Regency At Shelby Township                            | 3.8         | \$958.914              |     |          | 12.20%         |     | 96 Patients SN | 19.5         | 32.30%           | all Rating Healt | n Inspect Qi | uality I St | arring Kating |
|-------------------------------------------------------------------|-------------|------------------------|-----|----------|----------------|-----|----------------|--------------|------------------|------------------|--------------|-------------|---------------|
| 3 Pomeroy Living Sterling Skiller                                 | 5           | \$698,326              |     |          | 10.60%         |     | 82             | 19.5         |                  | 4                | 4            | 4           | 2             |