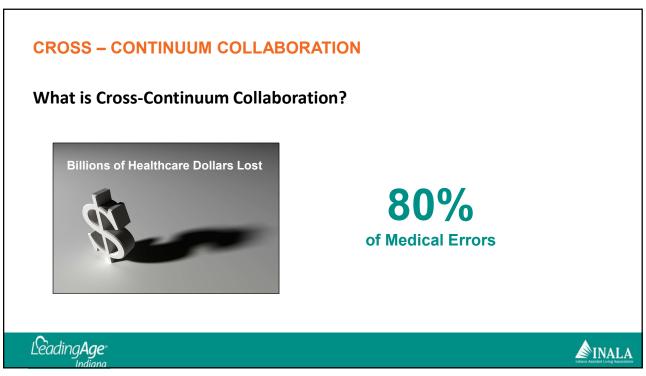

| 1 Name<br>2 Regency At Shelby Township                            | 3.8         | \$958.914              |     |          | 12.20%         |     | 96 Patients SN | 19.5         | 32.30%           | all Rating Healt | n Inspect Qi | uality I St | arring Kating |
|-------------------------------------------------------------------|-------------|------------------------|-----|----------|----------------|-----|----------------|--------------|------------------|------------------|--------------|-------------|---------------|
| 3 Pomeroy Living Sterling Skiller                                 | 5           | \$698,326              |     |          | 10.60%         |     | 82             | 19.5         |                  | 4                | 4            | 4