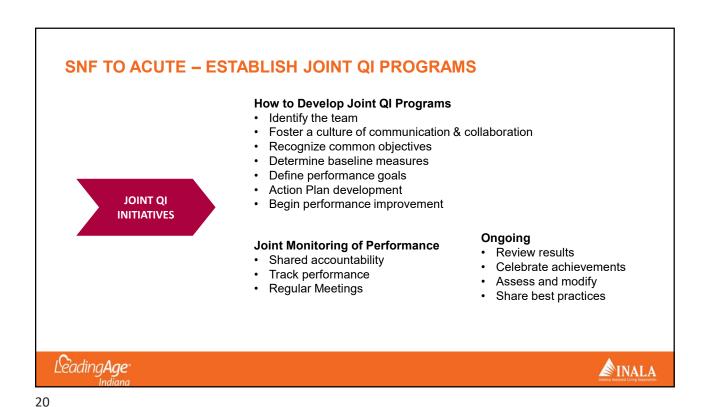

| 1 Name<br>2 Regency At Shelby Township                            | 3.8         | \$958.914              |     |          | 12.20%         |     | 96 Patients SN | 19.5         | 32.30%           | all Rating Healt | n Inspect Qi | uality I St | arring Kating |
|-------------------------------------------------------------------|-------------|------------------------|-----|----------|----------------|-----|----------------|--------------|------------------|------------------|--------------|-------------|---------------|
| 3 Pomeroy Living Sterling Skiller                                 | 5           | \$698,326              |     |          | 10.60%         |     | 82             | 19.5         |                  | 4                | 4            | 4           | 2             |
|