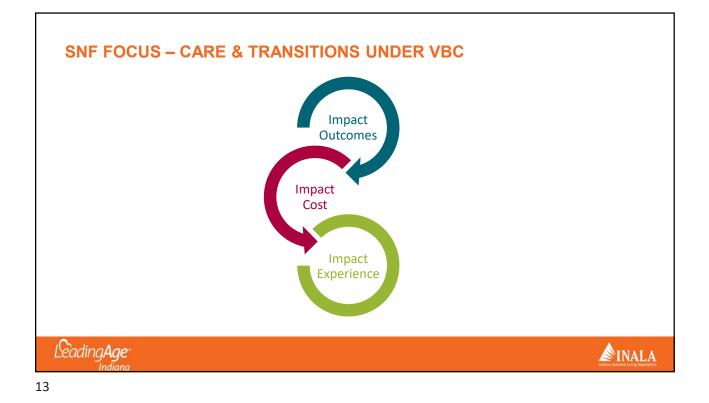

| 1 Name<br>2 Regency At Shelby Township                            | 3.8         | \$958.914              |     |          | 12.20%         |     | 96 Patients SN | 19.5         | 32.30%           | all Rating Healt | n Inspect Qi | uality I St | arring Kating |
|-------------------------------------------------------------------|-------------|------------------------|-----|----------|----------------|-----|----------------|--------------|------------------|------------------|--------------|-------------|---------------|
| 3 Pomeroy Living Sterling Skiller                                 | 5           | \$698,326              |     |          | 10.60%         |     | 82             | 19.5         |                  | 4                | 4            | 4           | 2