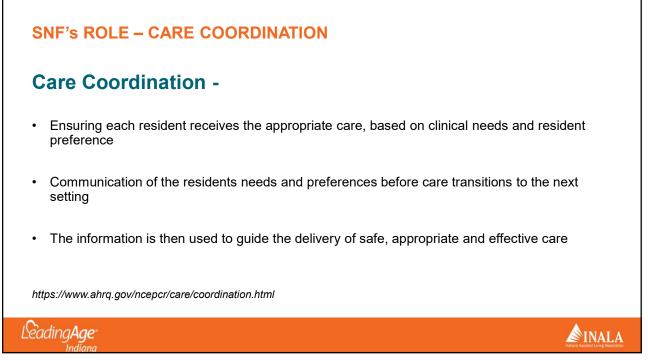

| 1 Name<br>2 Regency At Shelby Township                            | 3.8         | \$958.914              |     |          | 12.20%         |     | 96 Patients SN | 19.5         | 32.30%           | all Rating Healt | n Inspect Qi | uality I St | arring Kating |
|-------------------------------------------------------------------|-------------|------------------------|-----|----------|----------------|-----|----------------|--------------|------------------|------------------|--------------|-------------|---------------|
| 3 Pomeroy Living Sterling Skiller                                 | 5           | \$698,326              |     |          | 10.60%         |     | 82             | 19.5         |                  | 4                | 4            | 4           | 2