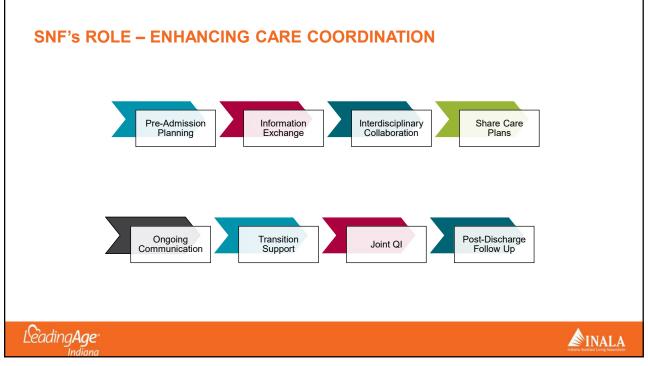

| 1 Name<br>2 Regency At Shelby Township                            | 3.8         | \$958.914              |     |          | 12.20%         |     | 96 Patients SN | 19.5         | 32.30%           | all Rating Healt | n Inspect Qi | uality I St | arring Kating |
|-------------------------------------------------------------------|-------------|------------------------|-----|----------|----------------|-----|----------------|--------------|------------------|------------------|--------------|-------------|---------------|
| 3 Pomeroy Living Sterling Skiller                                 | 5           | \$698,326              |     |          | 10.60%         |     | 82             | 19.5         |                  | 4                | 4            | 4           | 2