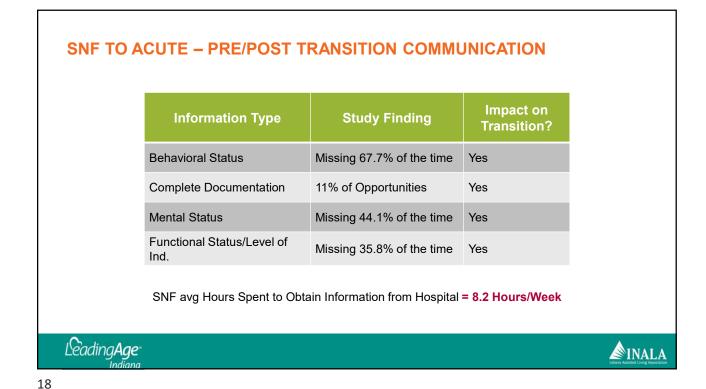

| 1 Name<br>2 Regency At Shelby Township                            | 3.8         | \$958.914              |     |          | 12.20%         |     | 96 Patients SN | 19.5         | 32.30%           | all Rating Healt | n Inspect Qi | uality I St | arring Kating |
|-------------------------------------------------------------------|-------------|------------------------|-----|----------|----------------|-----|----------------|--------------|------------------|------------------|--------------|-------------|---------------|
| 3 Pomeroy Living Sterling Skiller                                 | 5           | \$698,326              |     |          | 10.60%         |     | 82             | 19.5         |                  | 4                | 4            | 4           | 2